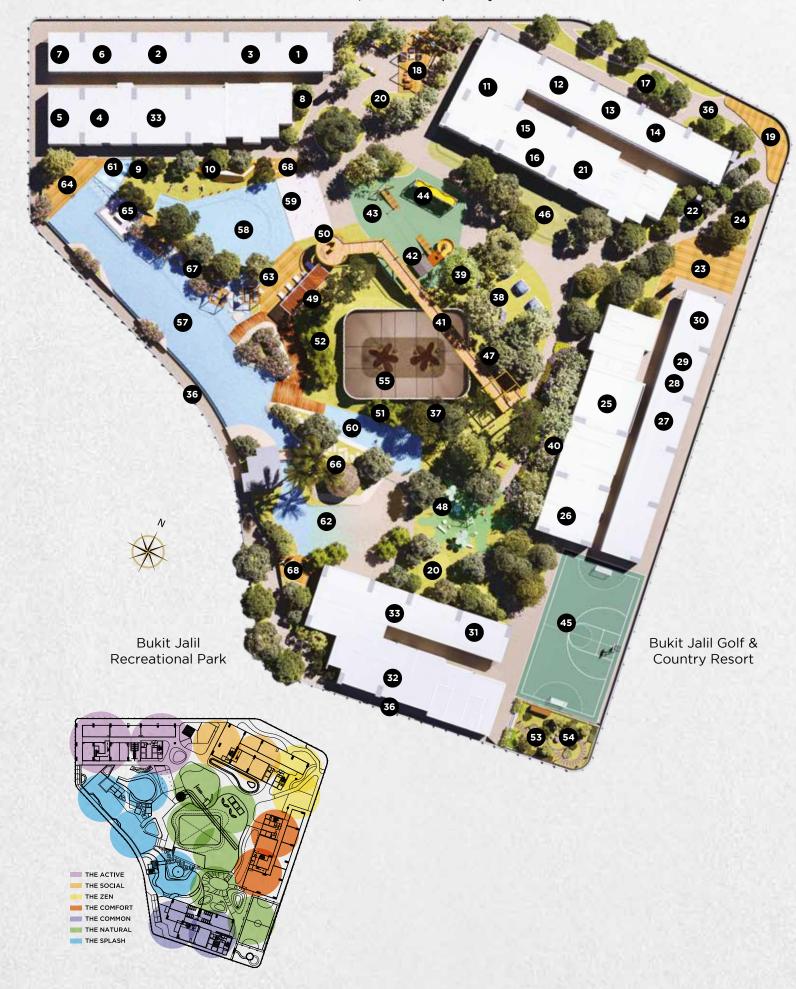

# Bespoke Lifestyle Features

Experience endless fun in the sun with 68 comprehensive nature-inspired facilities designed for everyone's enjoyment.

Live well, play hard and share the good times together through thoughtfully planned moments, activities and lifestyle offerings made for all.

# Exciting Facilities

# Ready. Set. Play All Day.

The Tropika boasts 2 acres of open space for you to explore, experience and express yourself within eight thoughtfully planned and designed zones. Sit back, relax and enjoy yourself on this well-curated lifestyle and leisure deck made for the enjoyment of all.

#### THE ACTIVE

- 1 Indoor Gym
- **Dance Studio**
- **Boxing Ring**
- Steam Room
- Sauna Room
- **Spinning Room**
- Jumping Jack / Trampoline
- **Drinking Fountain Station**
- **Outdoor Gym**
- Kids' Rock Climbing Wall

#### THE SOCIAL

- 11 Private Dining Room"
- Café Bar / Lounge"
- Co Sharing Work Space"
- Reading Lounge\*
- 15 Massage Chair
- **Relaxing Pods**
- **Stargazing Spot**
- 18 **BBQ** Area
- Viewing Deck
- Wi-Fi Hotspots
- Video Games Room"

# THE ZEN

- 22 Reflexology Walkway
- Yoga Deck
- Zen Garden

# THE COMFORT

- Multipurpose Room"
- Childcare Centre"
- Convenience Store"
- Coin Operated Laundry"
- Vending Machine"
- Indoor Games Room"

#### THE COMMON

- **Management Office**
- 32 Surau
- 33 Changing Room

## THE STATION'

- 34 Car Wash"
- 35 E Charging Station for Motor Vehicles'

## THE NATURAL

- Jogging Trail
- Par Course
- **Camping Ground**
- **Picnic Spot**
- 40 Flora Trail
- Skywalk
- Kids' Treehouse
- Kids' Flying Fox

- Kids' Vertical Playground
- Half Basketball Court / Futsal Court
- **Putting Green**
- 47 Hammock Area
- Kids' Playground
- Pavilion
- **Nested Viewing Deck**
- Jungle Gym
- 52 Hopscotch Path
- 53 Herb & Spice Garden
- 54 Vegetable Patch
- Vertical Green\*
- 56 Tropical Green Trail\*

# THE SPLASH

- 57 Infinity Pool
- 58 Kids' Pool
- Kids' Water Play Area
- 60 Aqua Gym
- 61 Whirlpool Tub
- Pebble Pool
- 63 Sun Deck
- Lounge Deck
- Sunken Seat
- 66 **Tropical Island Hut**
- Floating Gazebos
- **Outdoor Shower**