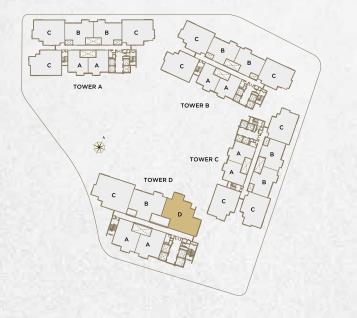

# **FACILITIES PLAN**

Bukit Jalil Golf Course / Kuala Lumpur City Centre

TIER SECURITY

UNITS
PER FLOOR\*
\*Ony applicable to tower A, B & C

2
PARKING BAYS

Only at Tower D.