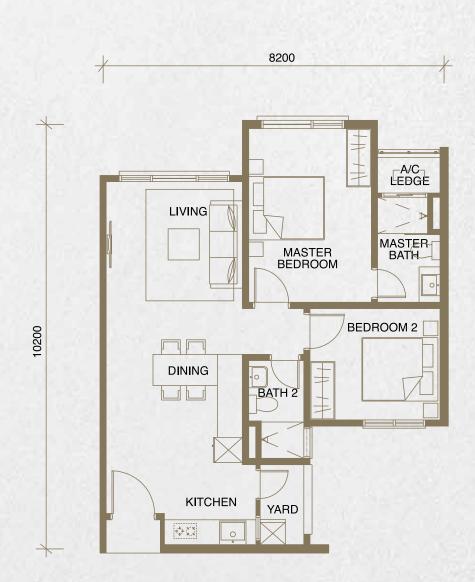

Each unit promises comfort and potential features of an ever-expanding layout with fine details and quality finishings.

732 sq. ft. to 1,318 sq. ft.

= 2 BEDROOMS

**№** 2 BATHS

TOTAL BUILT-UP 732 sq. ft.

**≔** 3 BEDROOMS

**™** 3 BATHS

TOTAL BUILT-UP 974 sq. ft.

**≔** 3 BEDROOMS

**™** 3 BATHS

TOTAL BUILT-UP 1,318 sq. ft.

**≔** 3 BEDROOMS

**™** 3 BATHS

TOTAL BUILT-UP 1,251 sq. ft.