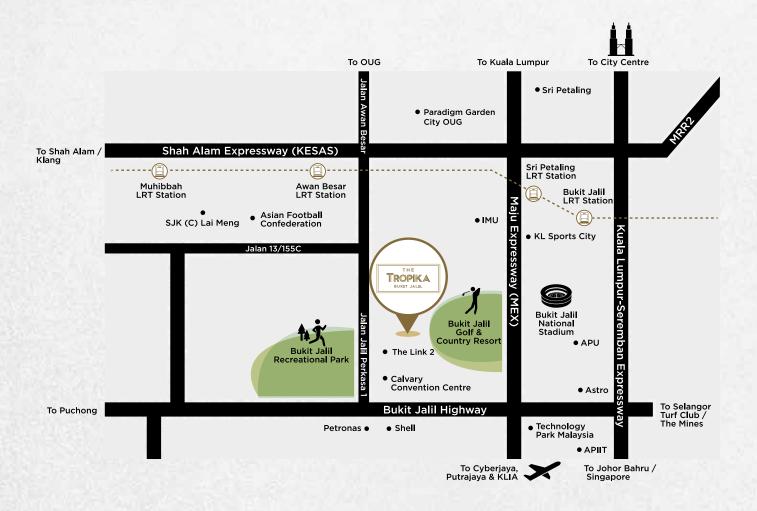

# AT THE HEART OF CONVENIENCE

## CONNECTIVITY

- Bukit Jalil Highway
- Maju Expressway (MEX)
- Shah Alam Expressway (KESAS)
- Middle Ring Road 2 (MRR2)
- Kuala Lumpur-Seremban Expressway

# SHOPPING

1.6km Pavilion Bukit Jalil
3.1km Paradigm Garden City OUG
4.5km Pearl Point Shopping Mall
6.4km Giant Hypermarket
7.5km The Mines Shopping Mall

#### **RECREATIONAL & LEISURE**

- Next to 18-hole Bukit Jalil Golf & Country Resort
- Opposite 80-acre Bukit Jalil Recreational Park

600m Calvary Convention Centre
1.1km Asian Football Confederation
2.0km Bukit Jalil National Stadium

3.1km KL Sports City

#### **EDUCATION**

1.5km SMK Bukit Jalil

1.6km SJK (C) Lai Meng & SK Bukit Jalil

2.2km Asia Pacific Institute of Information Technology (APIIT)

2.4km Institute Sukan Negara

2.4km Sekolah Sukan Bukit Jalil

2.7km International Medical University (IMU) 4.1km Technology Park Malaysia College

4.2km Asia Pacific University of Technology & Innovation (APU)

## HEALTHCARE

2.7km IMU Healthcare

# PUBLIC TRANSPORT

LRT - Sri Petaling Line

2.3km Awan Besar LRT Station 2.6km Muhibbah LRT Station 2.7km Bukit Jalil LRT Station 2.9km Sri Petaling LRT Station

Your new life begins here A place to call home With plenty of rooms for those near and dear So, come home to your future A new kind of happily ever after That's close to everything and everyone that matters.