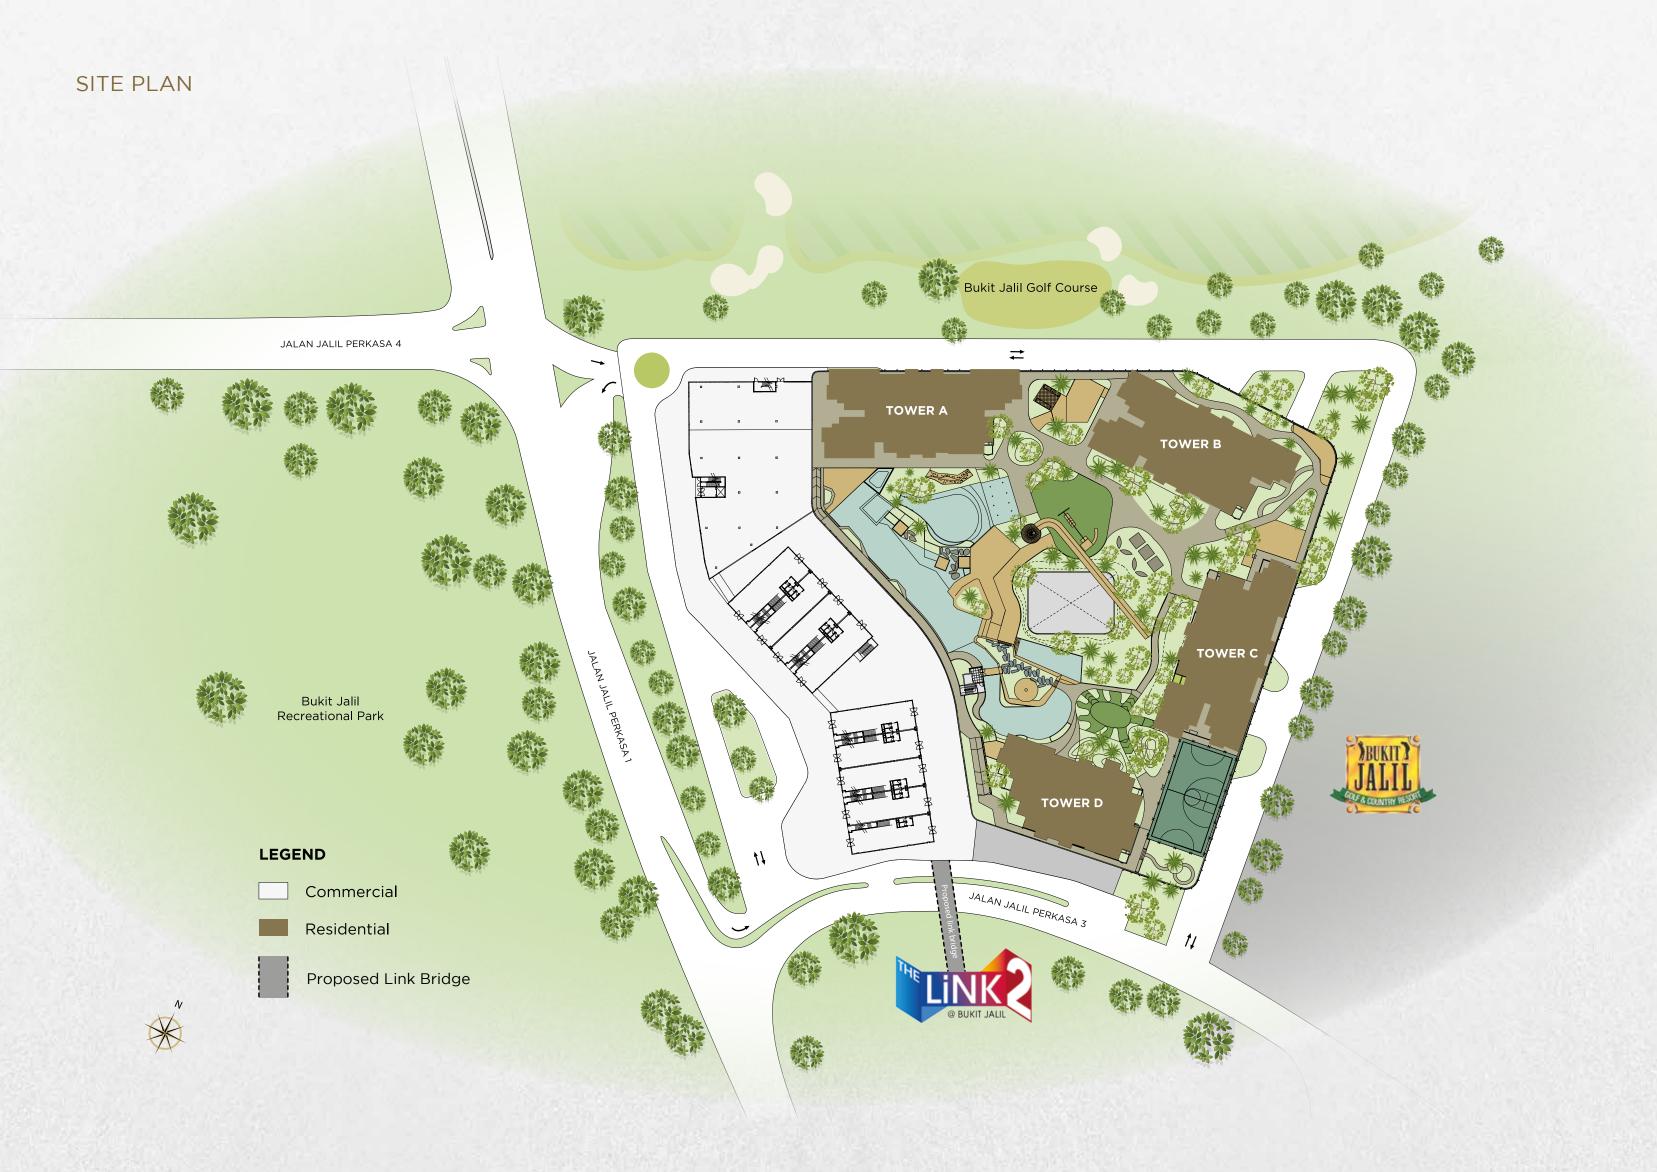

Freehold Residences

8 Facility Zones

> 68 Facilities

868 Residential Units

Lifestyle at Your Convenience

Commercial Main Entrance

From your favourite coffee spot to a quick grocery run, you'll find everything under one roof. The commercial space provides lifestyle convenience so you can live with complete ease and peace of mind.

# **FACILITIES PLAN**

Bukit Jalil Golf Course / Kuala Lumpur City Centre

TIER SECURITY

UNITS
PER FLOOR\*
\*Ony applicable to tower A, B & C

2
PARKING BAYS