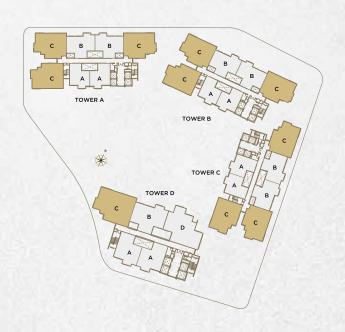

# **FACILITIES PLAN**

Bukit Jalil Golf Course / Kuala Lumpur City Centre

TIER SECURITY

UNITS
PER FLOOR\*
\*Ony applicable to tower A, B & C

2
PARKING BAYS