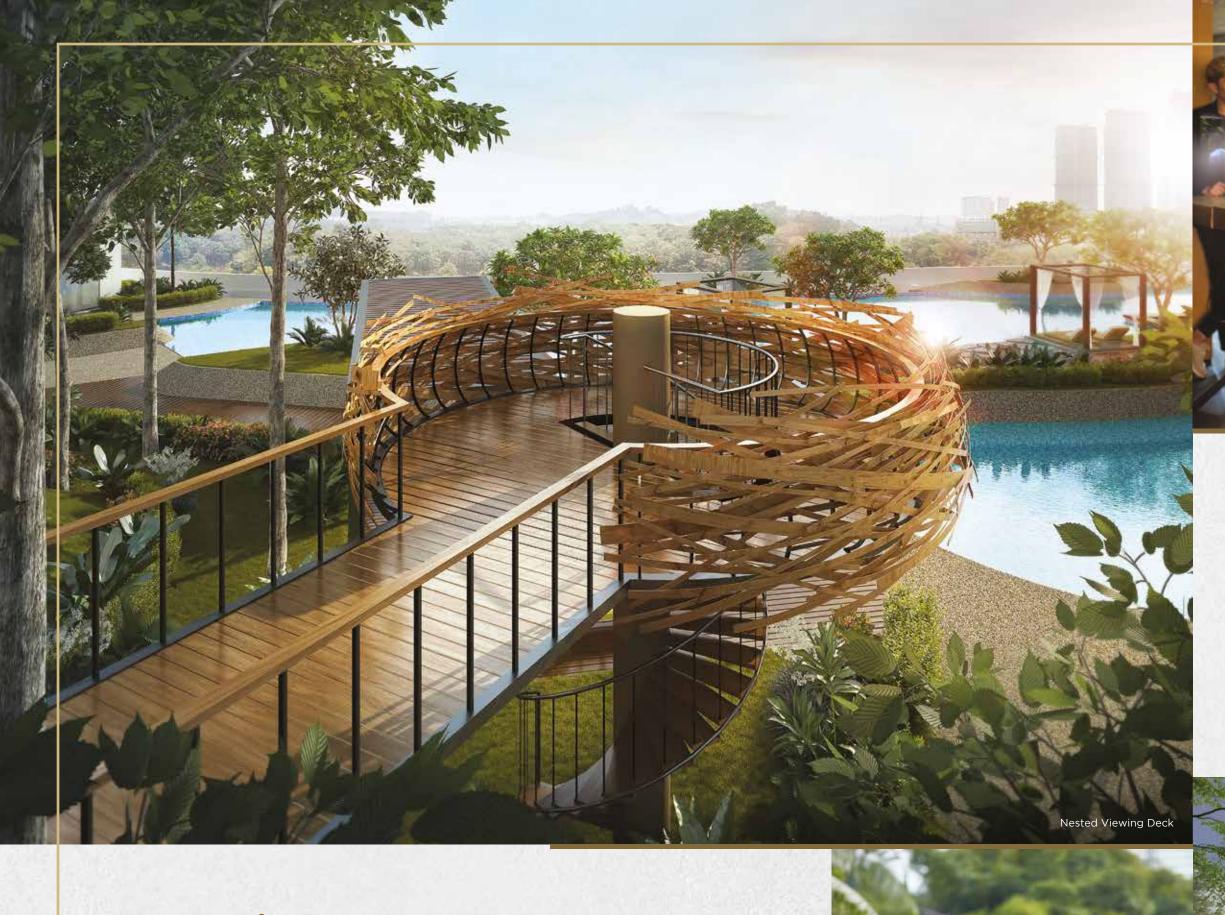

## THE NATURAL

- Jogging Trail
- Par Course
- **Camping Ground**
- **Picnic Spot**
- 40 Flora Trail
- Skywalk
- Kids' Treehouse
- Kids' Flying Fox

- Kids' Vertical Playground
- Half Basketball Court / Futsal Court
- **Putting Green**
- 47 Hammock Area
- Kids' Playground
- Pavilion
- **Nested Viewing Deck**
- Jungle Gym
- 52 Hopscotch Path
- 53 Herb & Spice Garden
- 54 Vegetable Patch
- Vertical Green\*
- 56 Tropical Green Trail\*