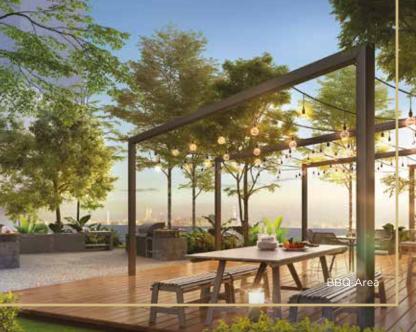

#### THE SOCIAL

- 11 Private Dining Room"
- Café Bar / Lounge"
- Co Sharing Work Space"
- Reading Lounge\*
- 15 Massage Chair
- **Relaxing Pods**
- **Stargazing Spot**
- 18 **BBQ** Area
- Viewing Deck
- Wi-Fi Hotspots
- Video Games Room"