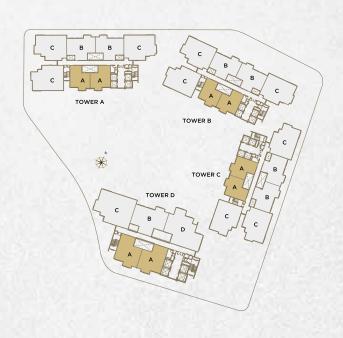

# **FACILITIES PLAN**

Bukit Jalil Golf Course / Kuala Lumpur City Centre

TIER SECURITY

UNITS
PER FLOOR\*
\*Ony applicable to tower A, B & C

2
PARKING BAYS

Only at Tower D.