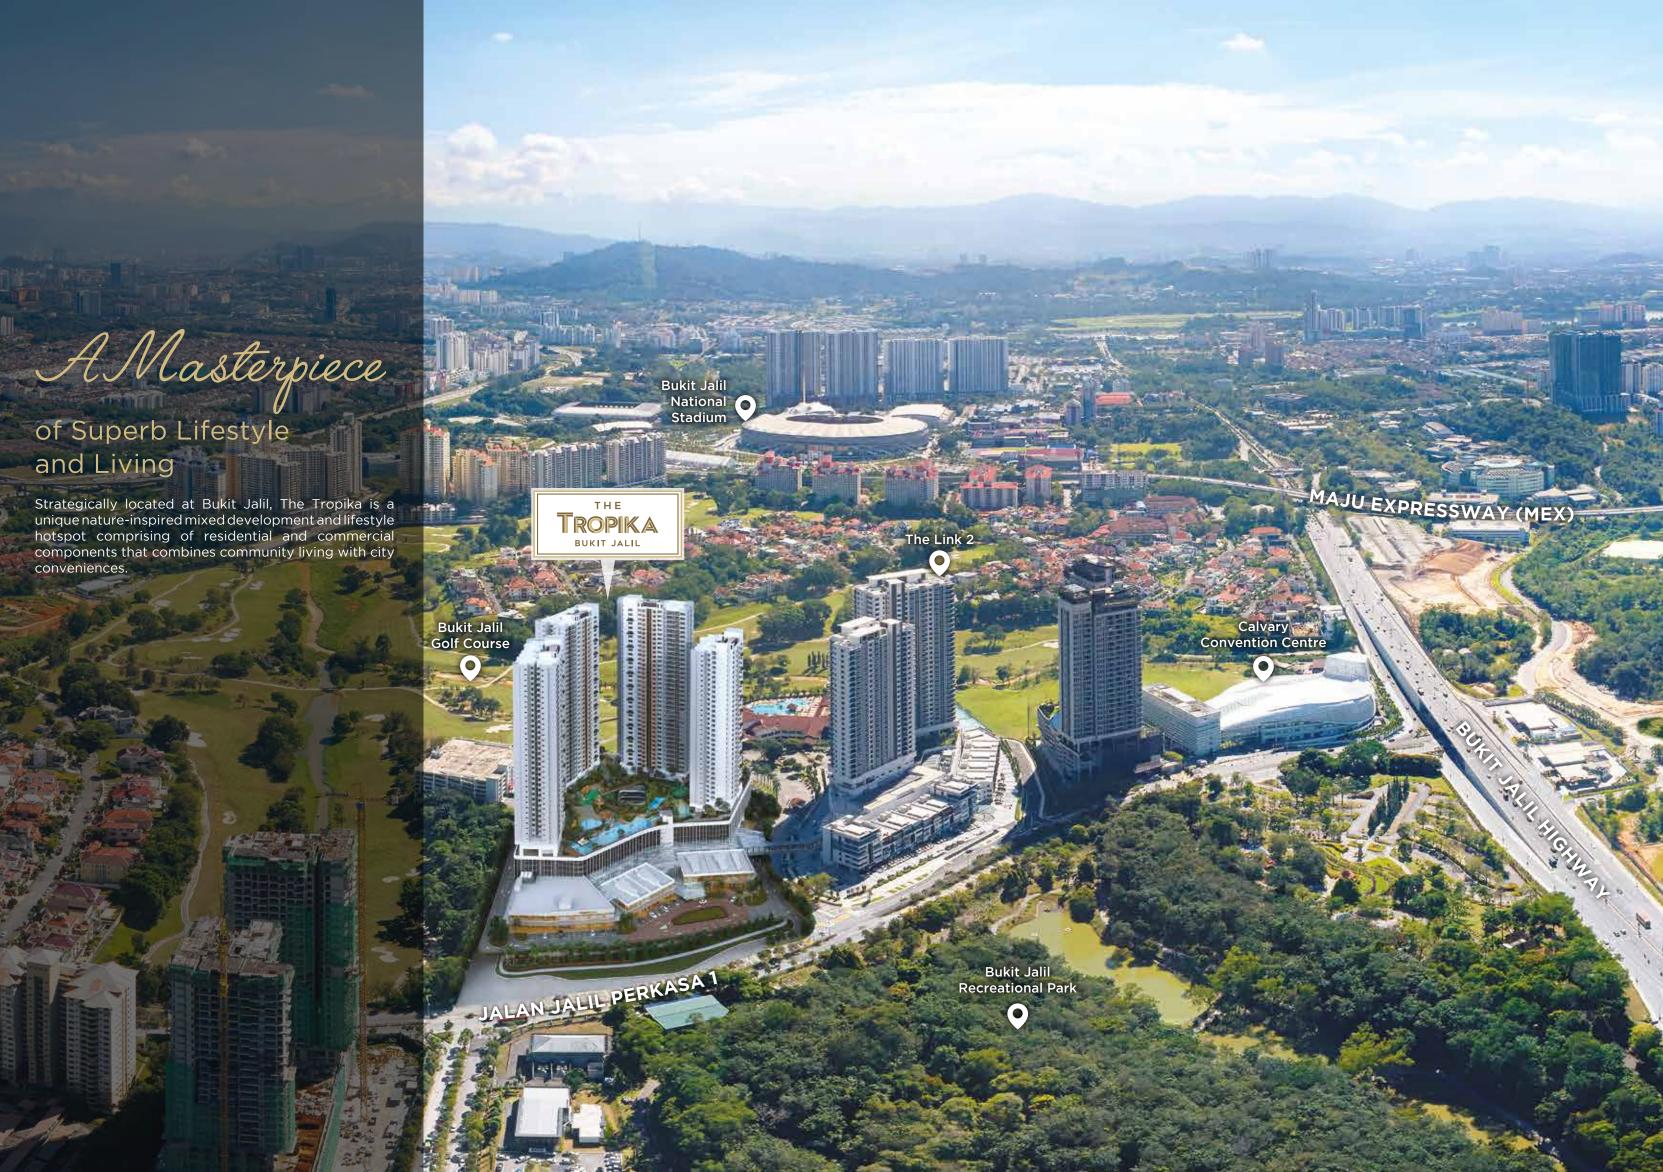

# AT THE HEART OF CONVENIENCE

## CONNECTIVITY

- Bukit Jalil Highway
- Maju Expressway (MEX)
- Shah Alam Expressway (KESAS)
- Middle Ring Road 2 (MRR2)
- Kuala Lumpur-Seremban Expressway

# SHOPPING

1.6km Pavilion Bukit Jalil
3.1km Paradigm Garden City OUG
4.5km Pearl Point Shopping Mall
6.4km Giant Hypermarket
7.5km The Mines Shopping Mall

#### **RECREATIONAL & LEISURE**

- Next to 18-hole Bukit Jalil Golf & Country Resort
- Opposite 80-acre Bukit Jalil Recreational Park

600m Calvary Convention Centre
1.1km Asian Football Confederation
2.0km Bukit Jalil National Stadium

#### **EDUCATION**

1.5km SMK Bukit Jalil

1.6km SJK (C) Lai Meng & SK Bukit Jalil

2.2km Asia Pacific Institute of Information Technology (APIIT)

2.4km Institute Sukan Negara

2.4km Sekolah Sukan Bukit Jalil

2.7km International Medical University (IMU) 4.1km Technology Park Malaysia College

# PUBLIC TRANSPORT

LRT - Sri Petaling Line

2.3km Awan Besar LRT Station 2.6km Muhibbah LRT Station 2.7km Bukit Jalil LRT Station 2.9km Sri Petaling LRT Station

Your new life begins here A place to call home With plenty of rooms for those near and dear So, come home to your future A new kind of happily ever after That's close to everything and everyone that matters.