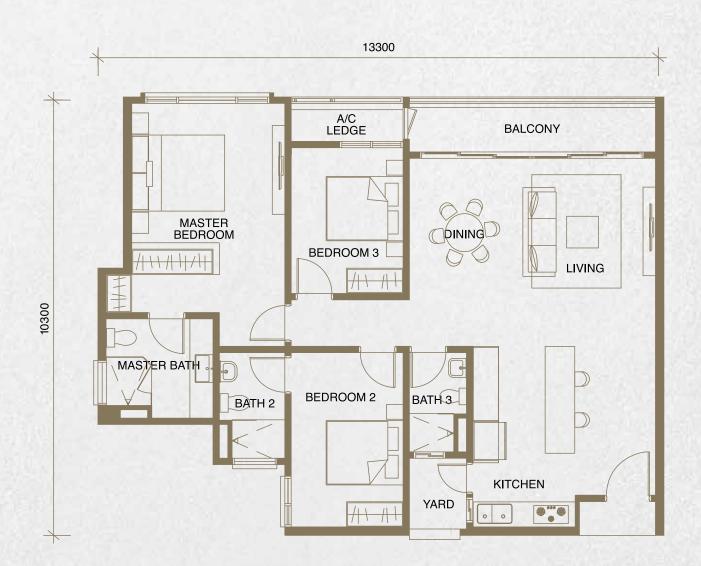

**™** 3 BATHS

TOTAL BUILT-UP 974 sq. ft.

**≔** 3 BEDROOMS

**™** 3 BATHS

TOTAL BUILT-UP 1,318 sq. ft.

**≔** 3 BEDROOMS

**™** 3 BATHS

TOTAL BUILT-UP 1,251 sq. ft.

Only at Tower D.