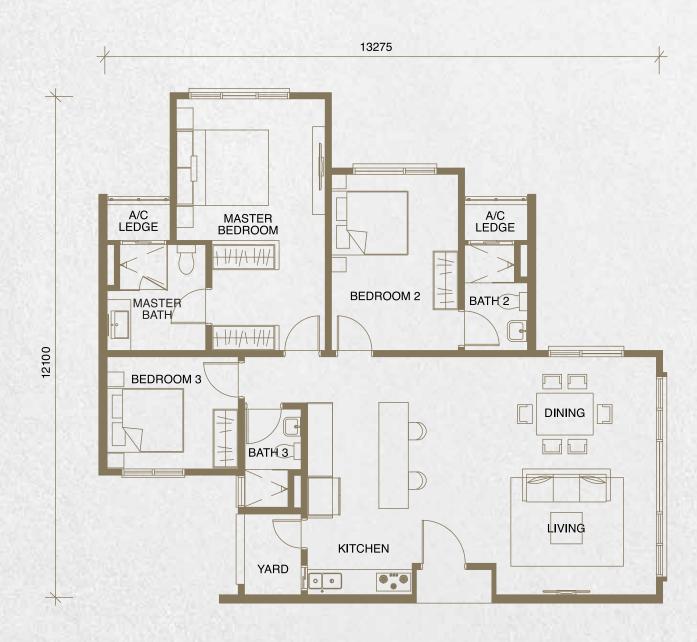

# Move In & Feel Complete

Built for families of various sizes in mind, come home to the well-designed spaces built to ensure that every member of your family will have a comfortable, private space to call their own.

Each unit promises comfort and potential features of an ever-expanding layout with fine details and quality finishings.

732 sq. ft. to 1,318 sq. ft.

= 2 BEDROOMS

**№** 2 BATHS

TOTAL BUILT-UP 732 sq. ft.

**≔** 3 BEDROOMS

**™** 3 BATHS

TOTAL BUILT-UP 974 sq. ft.

**≔** 3 BEDROOMS

**™** 3 BATHS

TOTAL BUILT-UP 1,318 sq. ft.

**≔** 3 BEDROOMS

**™** 3 BATHS

TOTAL BUILT-UP 1,251 sq. ft.

Only at Tower D.

CEILING FINISHES Skim Coat to Slab Soffit

Plaster Ceiling to all Bathrooms

FLOOR FINISHES

Foyer / Living / Dining & Kitchen Tiles
Master Bedroom / Bedrooms Laminated Timber Flooring

Master Bathroom / Bathroom 2 Tiles
Yard Tiles
Balcony (Type C) Tiles

Air-Cond Ledge Cement Rendered

DOORS

Entrance Fire Rated Door
Bedrooms / Bathrooms / Yard Timber Flush Door

Balcony (Type C) Aluminium Framed Sliding Glass Door

WINDOWS Aluminium Framed Glass Window

PAINTING