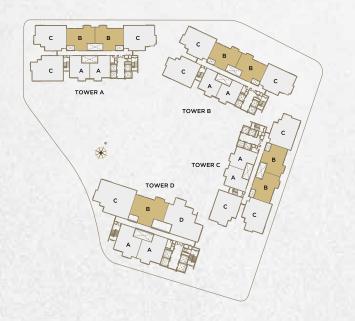

# **FACILITIES PLAN**

Bukit Jalil Golf Course / Kuala Lumpur City Centre

TIER SECURITY

UNITS
PER FLOOR\*
\*Ony applicable to tower A, B & C

2
PARKING BAYS

Only at Tower D.