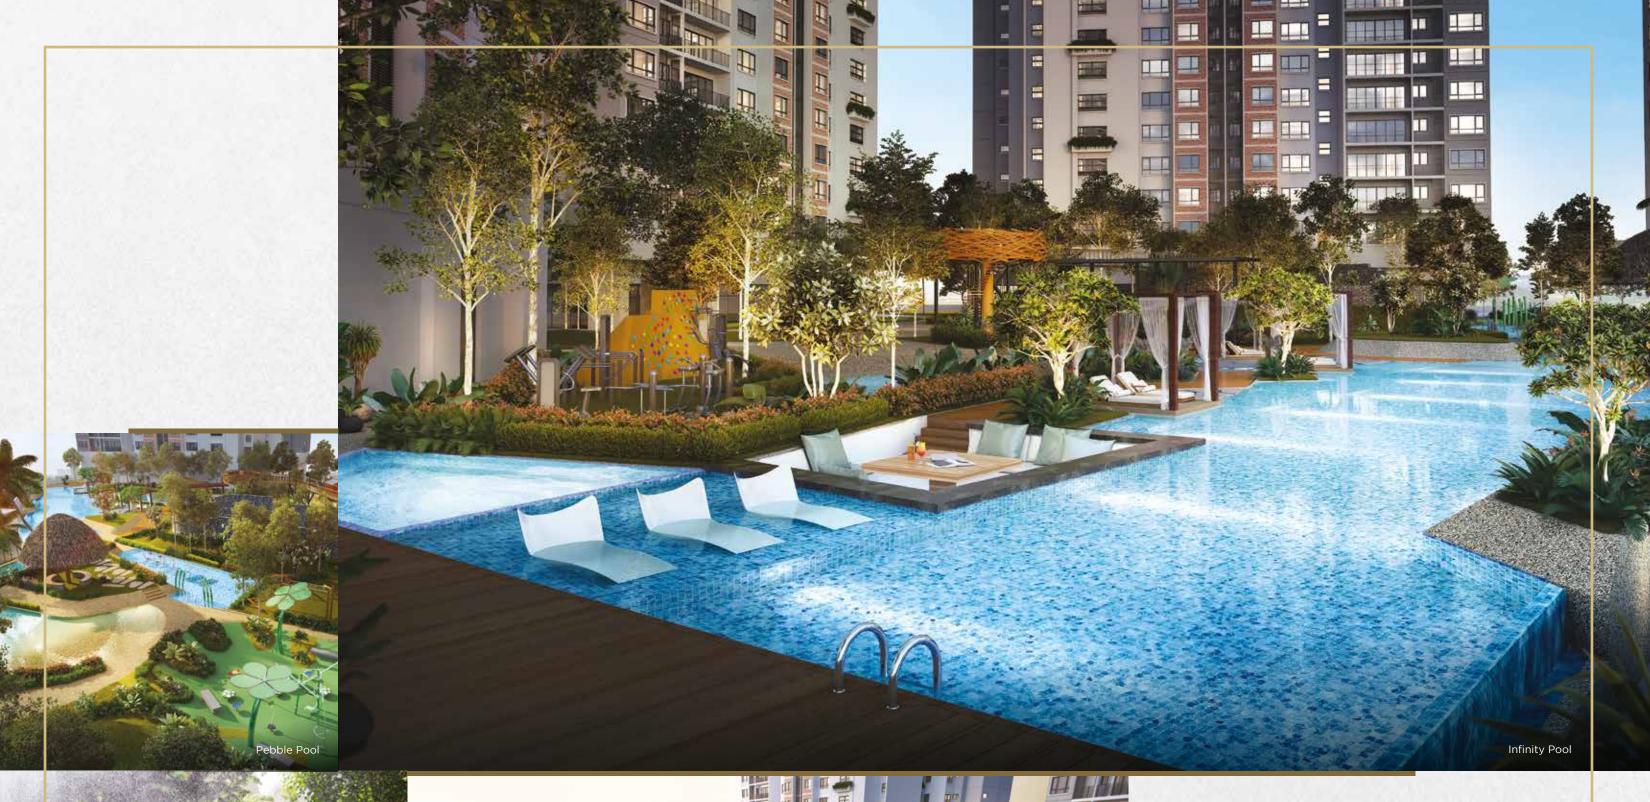

# THE SPLASH

- 57 Infinity Pool
- 58 Kids' Pool
- Kids' Water Play Area
- 60 Aqua Gym
- 61 Whirlpool Tub
- Pebble Pool
- 63 Sun Deck
- Lounge Deck
- Sunken Seat
- 66 **Tropical Island Hut**
- Floating Gazebos
- **Outdoor Shower**