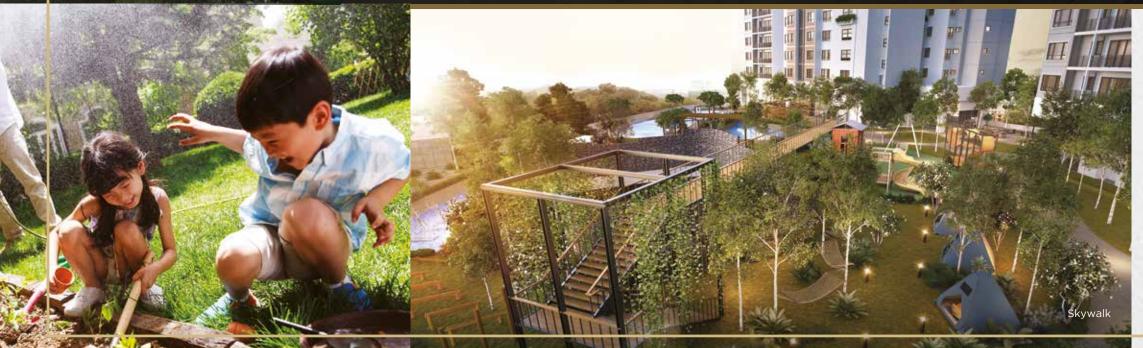

## THE NATURAL

- Jogging Trail
- Par Course
- **Camping Ground**
- **Picnic Spot**
- 40 Flora Trail
- Skywalk
- Kids' Treehouse
- Kids' Flying Fox

- Kids' Vertical Playground
- Half Basketball Court / Futsal Court
- **Putting Green**
- 47 Hammock Area
- Kids' Playground
- Pavilion
- **Nested Viewing Deck**
- Jungle Gym
- 52 Hopscotch Path
- 53 Herb & Spice Garden
- 54 Vegetable Patch
- Vertical Green\*
- 56 Tropical Green Trail\*